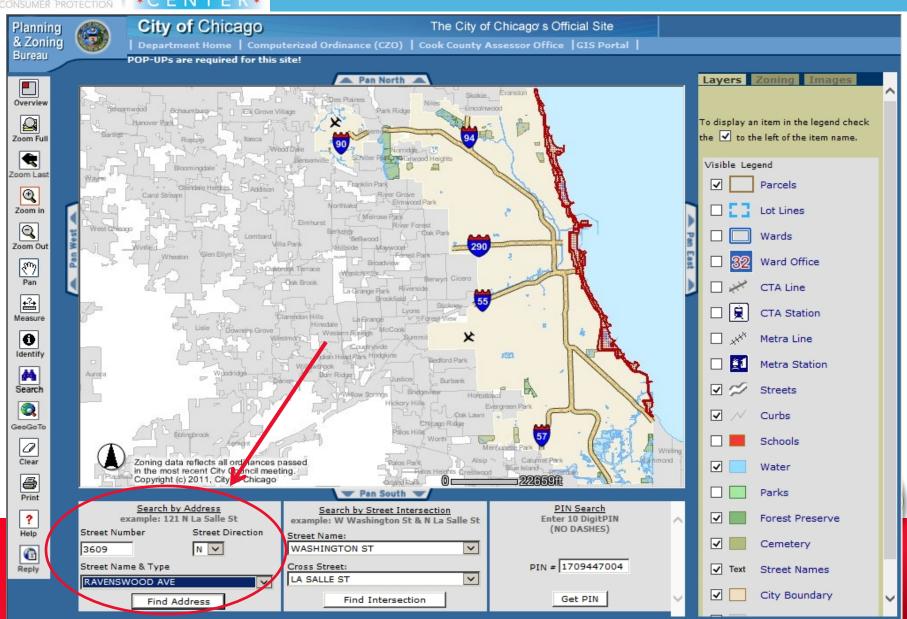

Business Name: ABC Pet Shop

Business Activity: Animal care facility

Location: 3609 N Ravenswood

License Required: Animal Care License