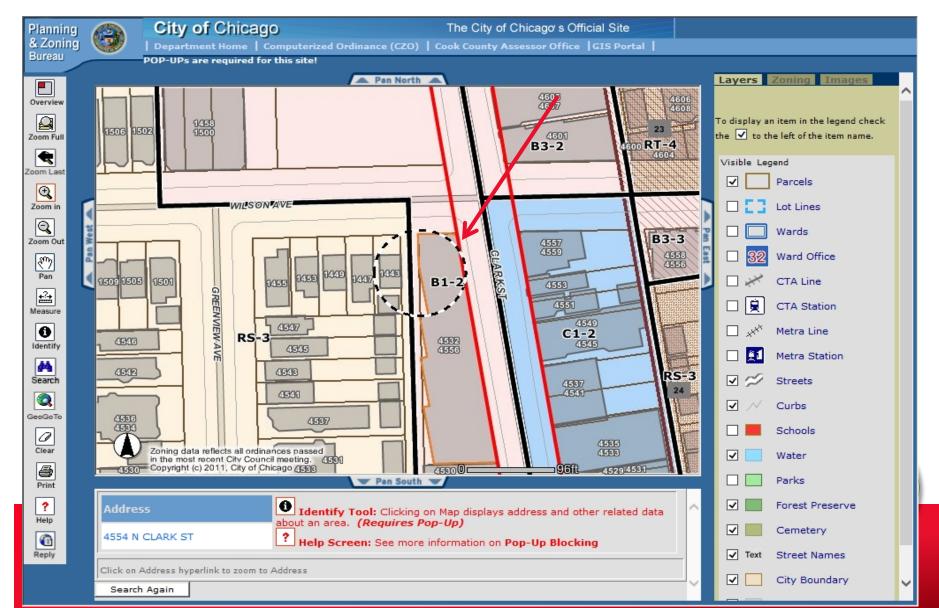

Business Name: ABC Boutique

Business Activity: Apparel retail shop

Location: 4554 N Clark

License Required: Limited Business License