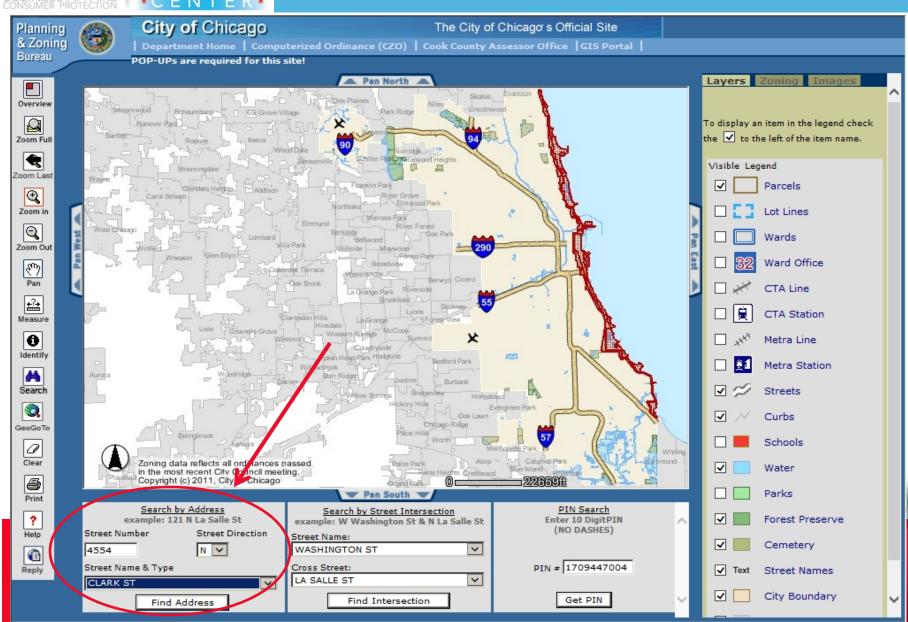

Business Name: ABC Boutique

Business Activity: Apparel retail shop

Location: 4554 N Clark

License Required: Limited Business License