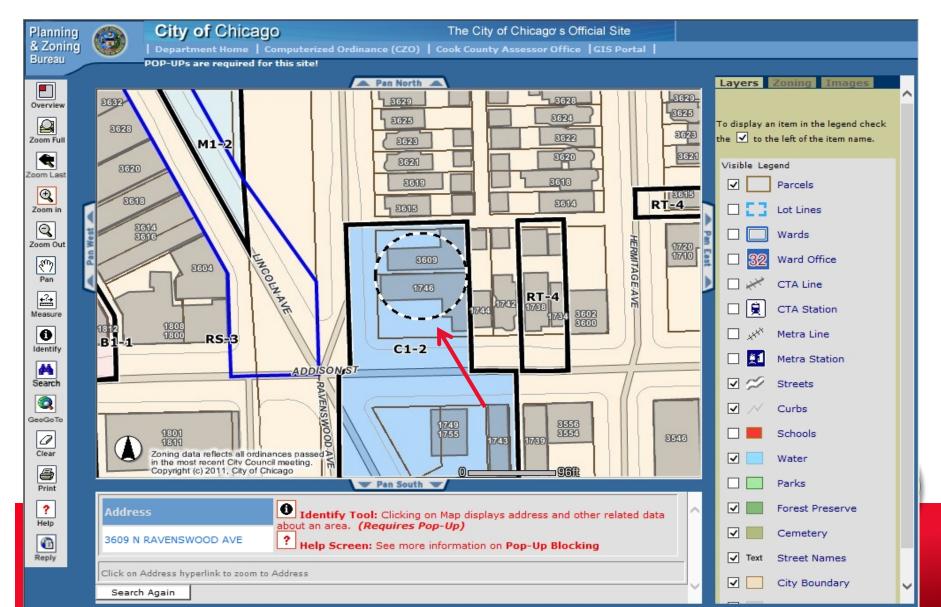

Business Name: ABC Pet Shop

Business Activity: Animal care facility

Location: 3609 N Ravenswood

License Required: Animal Care License