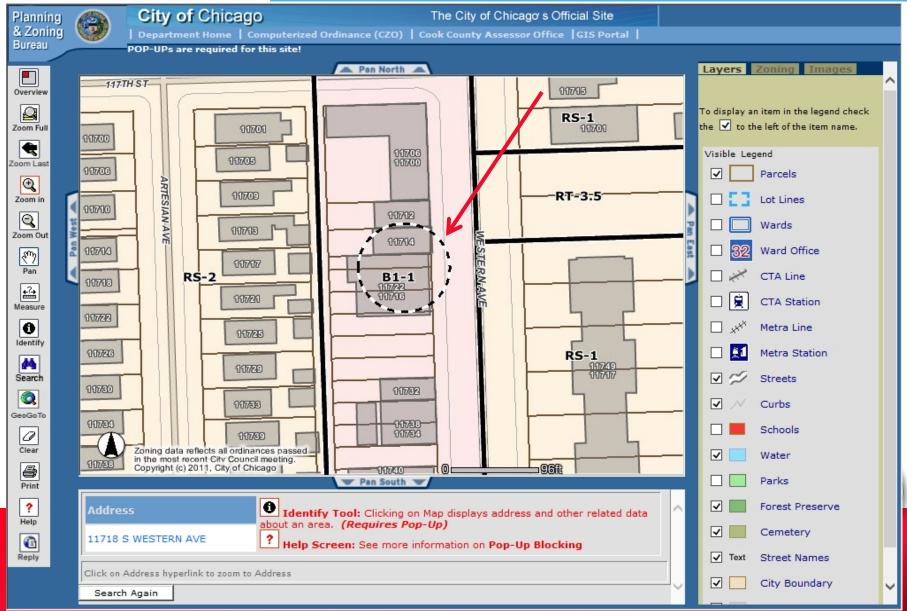

## Example 1 - Step 1

Business Name: ABC Restaurant

Business Activity: Restaurant - no liquor

Location: 11718 S Western

License Required: Retail food license