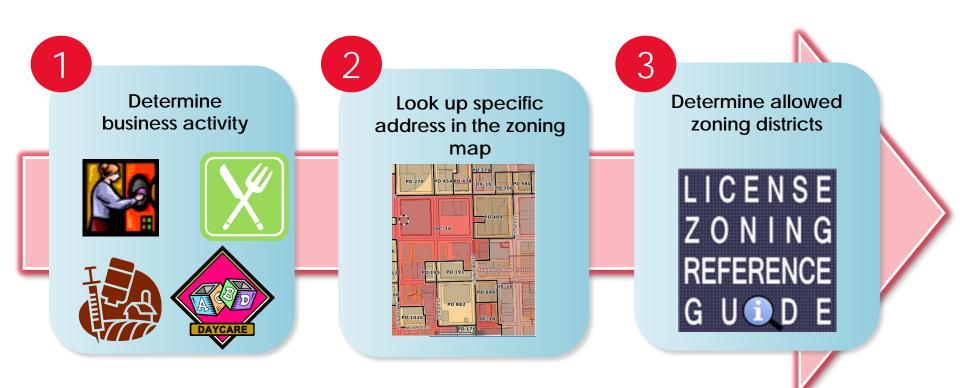

### How to look for a zoning district





## Example 1 - Step 1

Business Name: ABC Restaurant

Business Activity: Restaurant - no liquor

Location: 11718 S Western

License Required: Retail food license















#### **Business License Zoning Reference Guide**

| BUSINESS/<br>USE | USE GROUP/<br>CATEGORY                | ZONING DISTRICT  See Zoning Text for specific Parking and Use Standards  (P): permitted by-right (S): special use approval required |                                |                               |                               |                               |                               |                               |                               |                               |                               |                                |
|------------------|--------------------------------