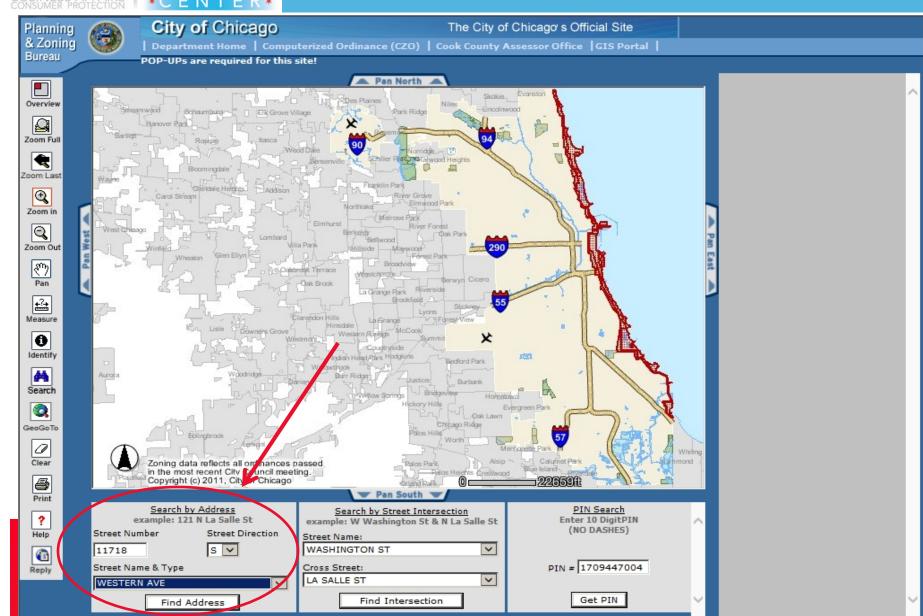

## Example 1 - Step 1

Business Name: ABC Restaurant

Business Activity: Restaurant - no liquor

Location: 11718 S Western

License Required: Retail food license